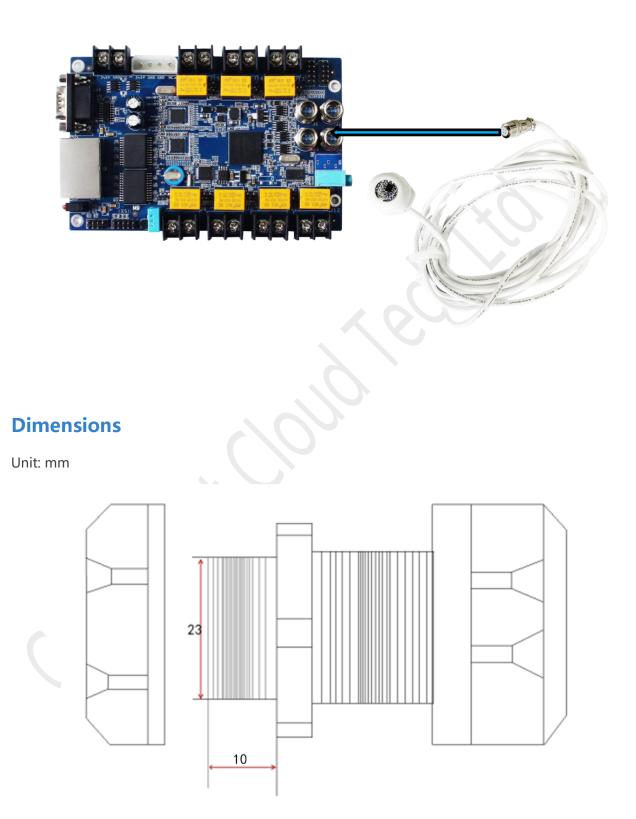

#### **Features**

- Use with iM9 multi-function card (4 optional ports).
- Standard cable length: 5 meters, extendable.
- Waterproof, dustproof, and salt-resistant, ideal for outdoor use.
- No external power supply required.
- External size: Ø32\*41.