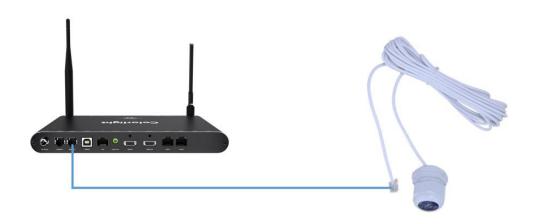

# Connection

### **Features**

- Use with A35/A60/A100/A200 Cloud Player (2 optional ports).
- Standard cable length: 5 meters.
- Waterproof, dustproof, and salt-resistant, ideal for outdoor use.
- No external power supply required.
- External size: Ø45\*50.