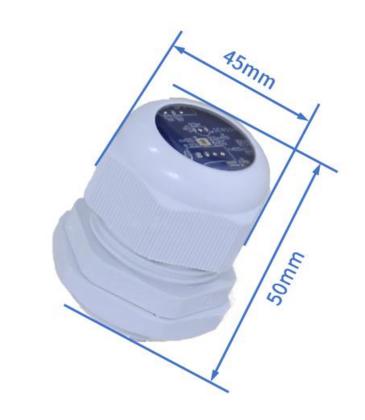

## **Dimensions**

### **Features**

- Use with A35/A60/A100/A200 Cloud Player (2 optional ports).
- Standard cable length: 5 meters.
- Waterproof, dustproof, and salt-resistant, ideal for outdoor use.
- No external power supply required.
- External size: Ø45\*50.