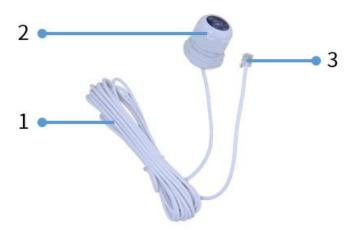

## **Appearance**

| No. | Name             | Function                                        |  |
|-----|------------------|-------------------------------------------------|--|
| 1   | Connection cable | Standard length: 5 meters.                      |  |
| 2   | Light sensor     | External size: Ø45*50                           |  |
| 3   | RJ11 connector   | Connect to the SENSOR port of A35/A60/A100/A200 |  |
|     |                  | Cloud Player                                    |  |