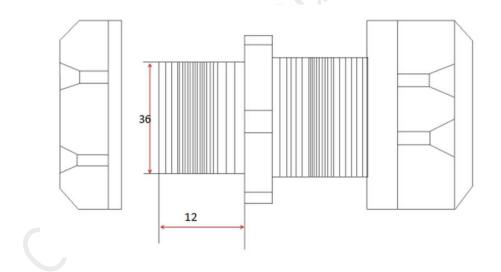

# SSR-L29

**Light Sensor** 

**Specification V1.3** 





## Overview

SSR-L29 light sensor can be used to monitor the environment light, allowing for the automatic brightness adjustment of the LED display, achieving the best visual effect while energy saving.

## **Features**

- Use with iM9 multi-function card (4 optional ports).
- Standard cable length: 5 meters, extendable.
- Waterproof, dustproof, and salt-resistant, ideal for outdoor use.
- No external power supply required.
- External size: Ø45\*50.

## **Specifications**

| Rated voltage         | 5V          |
|-----------------------|-------------|
| Operating temperature | -20°C—75°C  |
| Operating humidity    | 0—99%       |
| Measuring range       | 0—65535 lux |



# Connection



## **Dimensions**

## Unit: mm



#### Statement

Copyright © 2023 Colorlight Cloud Tech Ltd. All rights reserved.

No part of this document may be copied, reproduced, transcribed, or translated without the prior written permission of Colorlight Cloud Tech Ltd., nor be used for any commercial or profit-making purposes in any form or by any means.

Colorlight® The logo is a registered trademark of Colorlight Cloud Tech Ltd.

Without written permission of the company or the trademark owner, no unit or individual may use, copy, modify, distribute, or reproduce any part of the above and other Colorlight trademarks in any way or for any reason, nor bundle them with other products for sale.

Due to possible changes in product batches and production processes, the text and pictures in the document may be adjusted and revised to