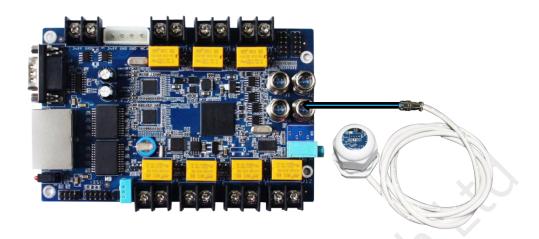

# SSR-L29

**Light Sensor** 

**Specification V1.3** 





## Overview

SSR-L29 light sensor can be used to monitor the environment light, allowing for the automatic brightness adjustment of the LED display, achieving the best visual effect while energy saving.

## **Features**

- Use with iM9 multi-function card (4 optional ports).
- Standard cable length: 5 meters, extendable.
- Waterproof, dustproof, and salt-resistant, ideal for outdoor use.
- No external power supply required.
- External size: Ø45\*50.

## **Specifications**

| Rated voltage         | 5V          |
|-----------------------|-------------|
| Operating temperature | -20°C—75°C  |
| Operating humidity    | 0—99%       |
| Measuring range       | 0—65535 lux |



# Connection



## **Dimensions**

## Unit: mm



#### Statement

Copyright © 2023 Colorlight Cloud Tech Ltd. All rights reserved.

No part of this document may be copied, reproduced, transcribed, or translated without the prior written permission of Colorlight Cloud Tech Ltd., nor be used for any commercial or profit-making purposes in any form or by any means.

Colorlight® The logo is a registered trademark of Colorlight Cloud Tech Ltd.

Without written permission of the company or the trademark owner, no unit or individual may use, copy, modify, distribute, or reproduce any part of the above and other Colorlight trademarks in any way or for any reason, nor bundle them with other products for sale.

Due to possible changes in product batches and production processes, the text and pictures in the docum