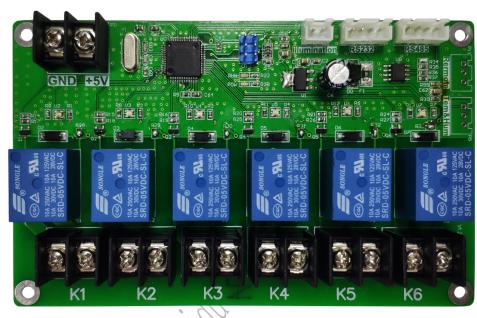

Cheillen Hills

# **Product Specification**

Full color relay controller K524

V1.0 20180903

#### **Features**

- 1. Support timing function instead of timer and delay;
- 2. 1-way photosensitive probe can automatically adjust brightness;
- 3. Support 6-way power switch control.

### **Appearance**



- 1. 5V power supply port;
- 2. Photosensitive probe port;
- 3. Sending card / play box connection port;
- 4. Power switch control port.

### **Dimensions**



## **Specification**

|                         | Minimum | Typical | maximum |
|-------------------------|---------|---------|---------|
| Rated voltage(V)        | 4.2     | 5.0     | 5.5     |
| storage temperature(°C) | -40     | 25      | 105     |
| Working temperature(℃)  | -40     | 25      | 80      |
| Working humidity(°C)