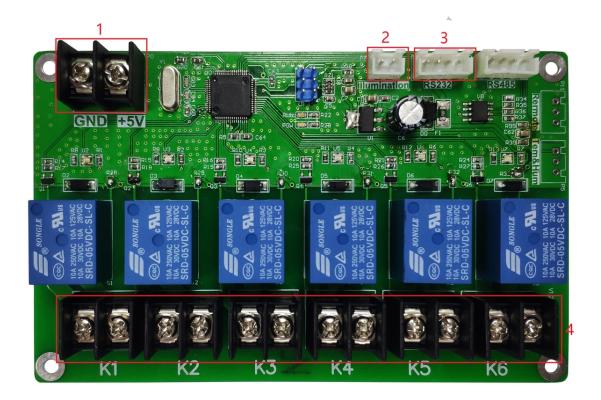

### **Appearance**

- 1. 5V power supply port;
- 2. Photosensitive probe port;
- 3. Sending card / play box connection port;
- 4. Power switch control port.