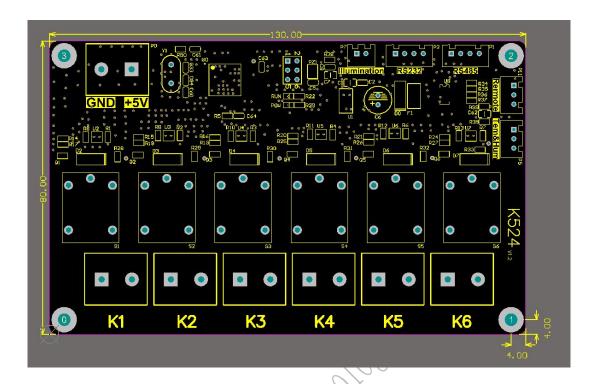

Cheillen Hills

# **Product Specification**

Full color relay controller K524

V1.0 20180903

#### **Features**

- 1. Support timing function instead of timer and delay;
- 2. 1-way photosensitive probe can automatically adjust brightness;
- 3. Support 6-way power switch control.

### **Appearance**



- 1. 5V power supply port;
- 2. Photosensitive probe port;
- 3. Sending card / play box connection port;
- 4. Power switch control port.

### **Dimensions**



## **Specification**

|                         | Minimum | Typical | maximum |
|-------------------------|---------|---------|---------|
| Rated voltage(V)        | 4.2     | 5.0     | 5.5     |
| storage temperature(°C) | -40     | 25      | 105     |
| Working temperature(℃)  | -40     | 25      | 80      |
| Working humidity(°C)    | 0.0     | 30      | 95      |

### **Attentions**

1) To ensure the time storage of the control card during normal operation, please ensure that the battery on the control card is not loose;

2) In order to ensure the long-term stable operation of the system, please ensure that the power supply of the control card and the relay operates power on. Use a standard 5V power supply voltage.

Spering hilds rething the state of the state