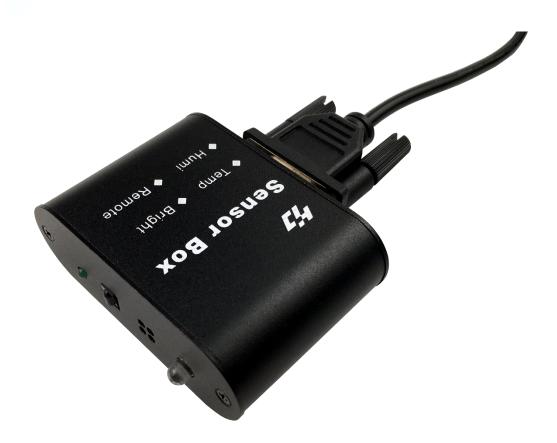

## HD-S108

V2.1 20220409

Professional LED & LCD Display Control System Supplier

S108 is a full color multiple-function sensor box that integrates temperature, humidity, brightness and remote control, Connected to the LED display control system, The ambient temperature and humidity can be displayed on the LED display, At the same time, it supports automatically changing the brightness according to the surrounding brightness environment change. In addition, the program can be paused and played and the program can be switched through the remote control.

## **Appearance Description:**

(1) **Running light:** flicker—work; not bright—Not working, Press the remote control and it will flash.

2 **Remote control receiver:** remote control is for switch on and off screen,

program selection, brightness adjustment, screen test etc.

**3** Brightness sensing: Sensing the brightness of the environment automatically

adjusts the brightness of the display. The daytime light is strong, the screen is brighter; the night light is weak, the screen is dark.

**(4) Temp/humidity:** Sensing the temperature/humidity of the environment.

Size: