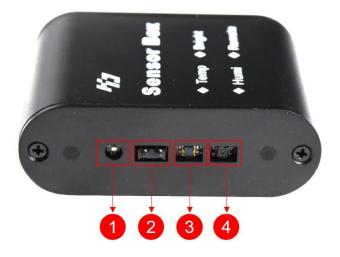

## **Appearance Description:**

(1) **Running light:** flicker—work; not bright—Not working, Press the remote control and it will flash.

2 **Remote control receiver:** remote control is for switch on and off screen,

program selection, brightness adjustment, screen test etc.

**3** Brightness sensing: Sensing the brightness of the environment automatically

adjusts the brightness of the display. The daytime light is strong, the screen is brighter; the night light is weak, the screen is dark.

**(4) Temp/humidity:** Sensing the temperature/humidity of the environment.

Size: