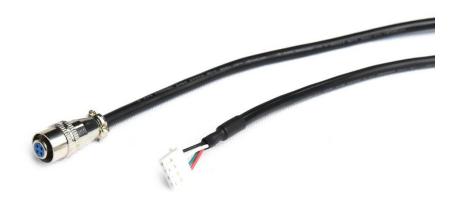

## **Cable Interface Description**

1. 与控制卡连接线:

航空插头与 S108 连接,串口与控制卡连接。

2. 与播放盒连接线:

两头均为航空插头,带有防呆功能。