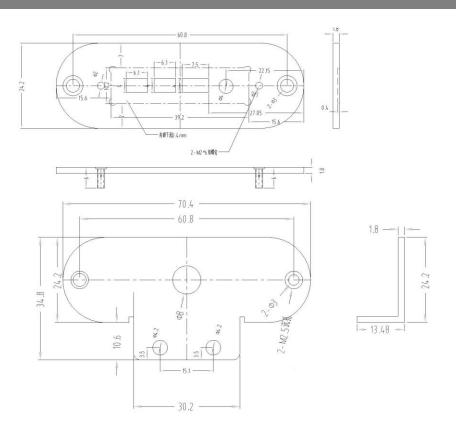

**(4) Temp/humidity:** Sensing the temperature/humidity of the environment.

Size: