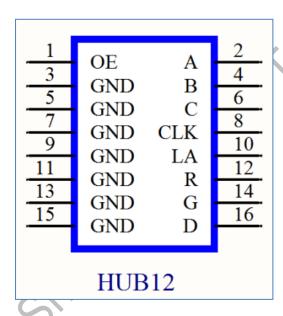

| display effect                                                   | 6.support for regional text background settings              |  |  |  |  |
|------------------------------------------------------------------|--------------------------------------------------------------|--|--|--|--|
|                                                                  | 7. support Excel form to add directly                        |  |  |  |  |
| Clock function                                                   | 1.Support calendar, analog clock, lunar calendar             |  |  |  |  |
|                                                                  | 2. is timing, countdown display                              |  |  |  |  |
|                                                                  | 3. display font, size, location, etc. can be arbitrarily set |  |  |  |  |
|                                                                  | 4. support for multiple time zone display                    |  |  |  |  |
| Extended Equipment                                               | ended Equipment Not support                                  |  |  |  |  |
| Automatic switch                                                 | Brightness setting by Custom, by time period regulation      |  |  |  |  |
| screen                                                           |                                                              |  |  |  |  |
| Brightness adjustment Support two modes of brightness adjustment |                                                              |  |  |  |  |
|                                                                  |                                                              |  |  |  |  |
| Port Definition                                                  |                                                              |  |  |  |  |
|                                                                  |                                                              |  |  |  |  |
|                                                                  |                                                              |  |  |  |  |
| $\frac{1}{2}$ OE A $\frac{2}{4}$                                 |                                                              |  |  |  |  |
| $\frac{3}{6}$ GND                                                | B 4                                                          |  |  |  |  |