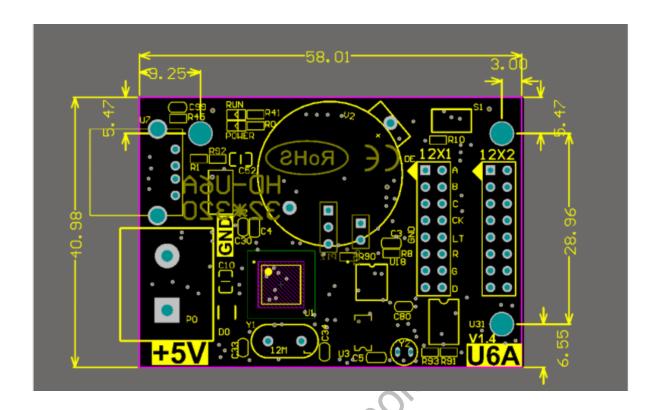

# Port Definition

Setup Diagram-

HD-U6A Photo

①: Power connector, connect 5V power supply;

2: USB ports, Updated program by U-disk;

③: Test button, click to switch screen test status;

4: 2 HUB12, connect the display;