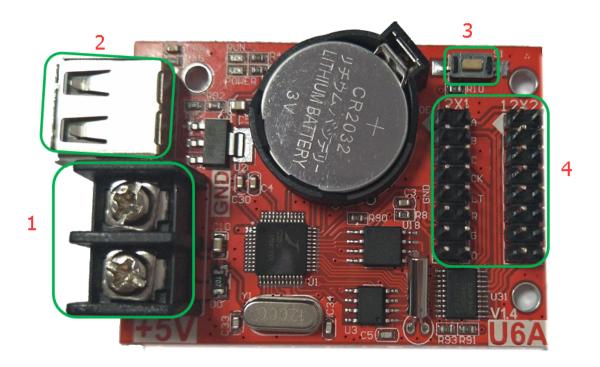

# Port Definition

Setup Diagram-

HD-U6A Photo

①: Power connector, connect 5V power supply;

2: USB ports, Updated program by U-disk;

③: Test button, click to switch screen test status;

4: 2 HUB12, connect the display;