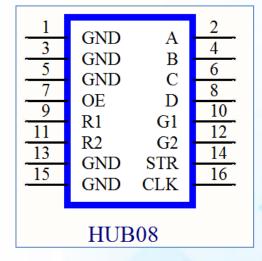

#### 6. Interface Description

- ① Power connector, Connect 5V power supply.
- ② Test button, Click to switch screen test status.
- ③ Indicator: The power on indicator is on and the Wi-Fi working indicator is blinking.
- 4 Sensor interface: Connect brightness sensor.
- ⑤ HUB12 (Black color) & HUB08 (Yellow color): Connect the display.