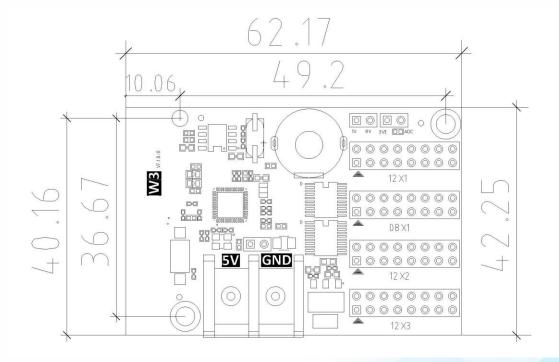

sor                                                                                                                                                  |  |  |
| Automatic<br>Switch screen | Support timer switch machine                                                                                                                                           |  |  |
| Dimming                    | Support three brightness adjustment mode                                                                                                                               |  |  |
| Power                      | 3W                                                                                                                                                                     |  |  |

### 5. Dimension Chart





#### 6. Interface Description



- ① Power connector, Connect 5V power supply.
- ② Test button, Click to switch screen test status.
- ③ Indicator: The power on indicator is on and the Wi-Fi working indicator is blinking.
- 4 Sensor interface: Connect brightness sensor.
- ⑤ HUB12 (Black color) & HUB08 (Yellow color): Connect the display.

#### 7. HUB12 port Definition







## 8. Basic Parameters

|                                 | Minimum       | Typical | Maximum |
|---------------------------------|---------------|---------|---------|
| Rated voltage(V)                | 4.2           | 5.0     | 5.5     |
| Storage temperature(°C)         | -40           | 25      | 105     |
| Work environment temperature(℃) | -40           | 25      | 80      |
| Work environment humidity (%)   |