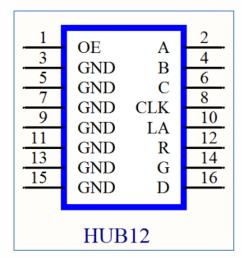

| Support three brightness adjustment mode                                                                                                                               |  |  |
| Power                      | 3W                                                                                                                                                                     |  |  |

### 5. Dimension Chart





#### 6. Interface Description



- ① Power connector, Connect 5V power supply.
- ② Test button, Click to switch screen test status.
- ③ Indicator: The power on indicator is on and the Wi-Fi working indicator is blinking.
- 4 Sensor interface: Connect brightness sensor.
- ⑤ HUB12 (Black color) & HUB08 (Yellow color): Connect the display.

#### 7. HUB12 port Definition







## 8. Basic Parameters

|                                 | Minimum       | Typical | Maximum |
|---------------------------------|---------------|---------|---------|
| Rated voltage(V)                | 4.2           | 5.0     | 5.5     |
| Storage temperature(°C)         | -40           | 25      | 105     |
| Work environment temperature(℃) | -40           | 25      | 80      |
| Work environment humidity (%)   | 0.0           | 30      | 95      |
| Net weight (kg)                 |               |         |         |
| Certificate                     | CE, FCC, RoHS |         |         |

#### **Precautions**

- To ensure that the control card is stored during normal operation, make sure the battery on the control card is not loose.
- In order to ensure the long-term stable oper