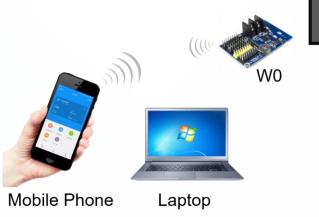

#### 2. Connection Demo

The mobile phone and laptop can be connected to the Wi-Fi hotspot of the control card to update the program.

Single Color Wi-Fi Controller

LED Screen