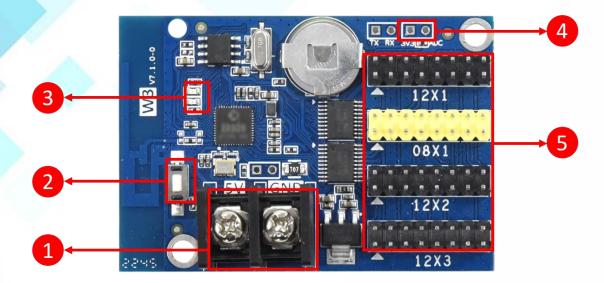

#### 6. Interface Description

- ① Power connector, Connect 5V power supply.
- ② Test button, Click to switch screen test status.
- ③ Indicator: The power on indicator is on and the Wi-Fi working indicator is blinking.
- 4 Sensor interface: Connect brightness sensor.
- ⑤ HUB12 (Black color) & HUB08 (Yellow color): Connect the display.