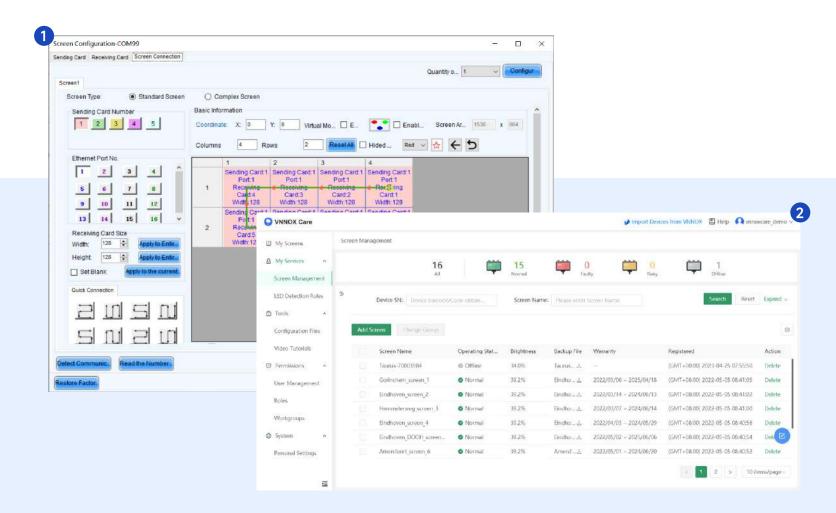

#### Import by VNNOXCARE directly

- 1. Click "Export Screen Monitoring Data" to export the monitoring data of the currently connected screen.
- 2. Log in to VNNOX Care and choose My Services > Screen Management to access the screen management page.