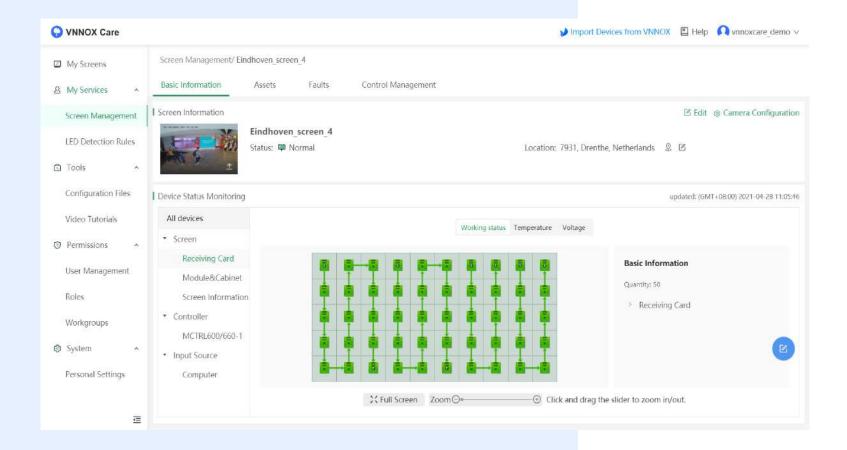

#### 7X24, real-time LED Screen Status Monitoring

Real-time monitoring and risks&faults reporting of display status, helping you to discover display problems and reduce losses as soon as possible.

#### **LED Monitoring**

- Monitor the receiving card temperature, voltage, working status and other data
- Monitor the working status of the sending card

#### Import by VNNOXCARE directly

- 1. Click "Export Screen Monitoring Data" to export the monitoring data of the currently connected screen.
- 2. Log in to VNNOX Care and choose My Services > Screen Management to access the screen management page.