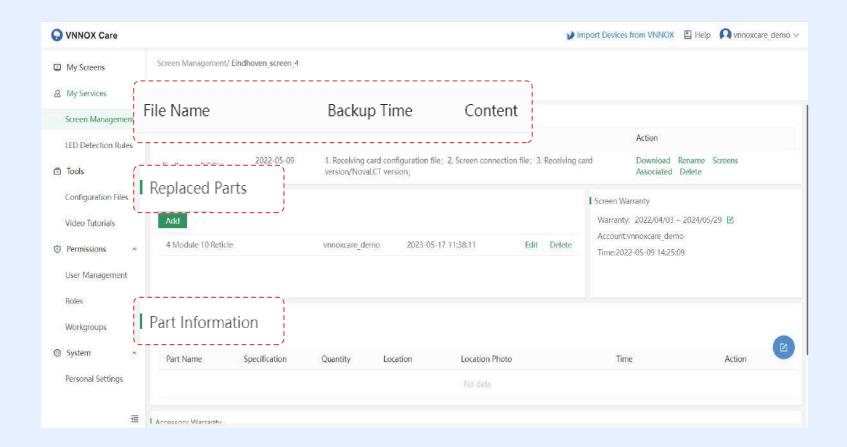

### LED Screen Digital Management

Online back up, location report, display status monitoring, maintain spare parts and replacement information report.

# Configuration Files Library

Through the configuration file library, configuration files could be stored and managed with less risks of lose.

#### **LED Mangement**

Basic display information: Name, Location, System Backup Files, Replaced Parts, Display device information.

#### **After-sale maintenance services**

Cloud backup of Configuration file

One-click recovery of screen parameters

Configuration file library

Spare/Replacement Information

Warranty Information

LED detection