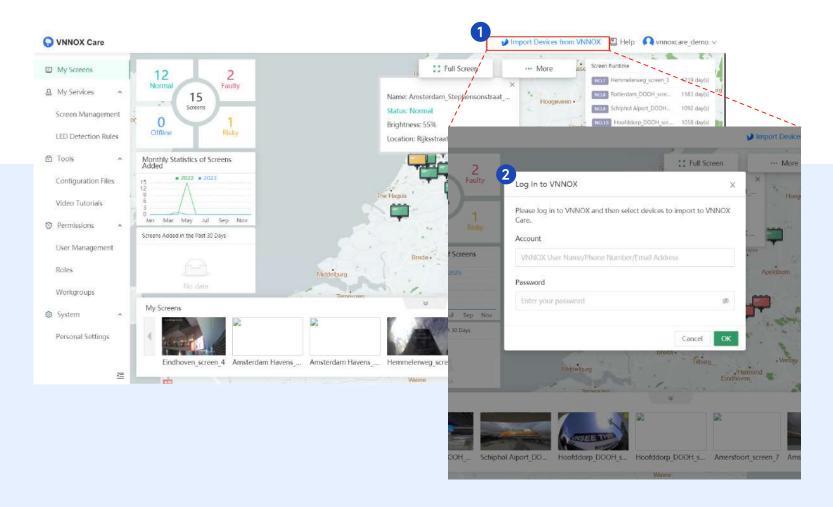

#### Import your screen form VNNOX MEDIA

- 1. Open the APP, select "Import Device from VNNOX" and login the VNNOXiCare account:
- 2. Select the LED screen you want to import, and done.