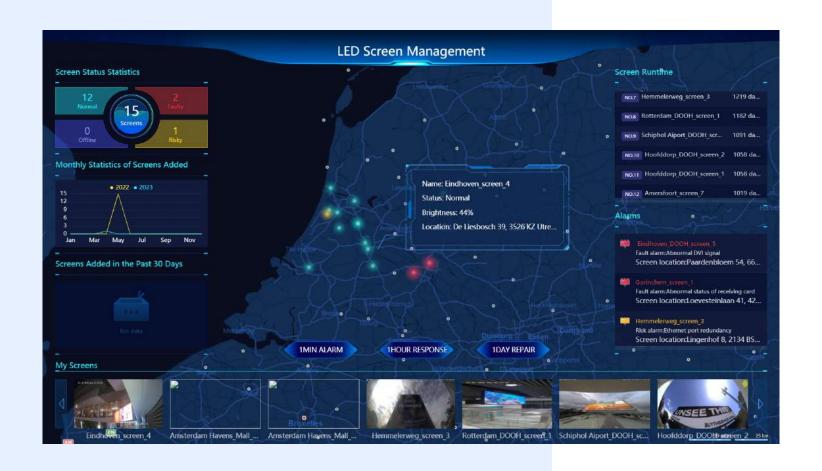

#### 7X24, real-time LED Screen Status Monitoring

Real-time monitoring and risks&faults reporting of display status, helping you to discover display problems and reduce losses as soon as possible.

### LED Screen Digital Management

Online back up, location report, display status monitoring, maintain spare parts and replacement information report.

#### **LED Monitoring**

- Monitor the receiving card temperature, voltage, working status and other data
- Monitor the working status of the sending card

#### Risks and Fault Alarm

The data plate displays alarm information from time to time;

Send Alarm Notifications via Email;

The alarm rule scope is user-defined.

#### **LED Mangement**

Basic display information: Name, Location, System Backup Files, Replaced Parts, Display device information.