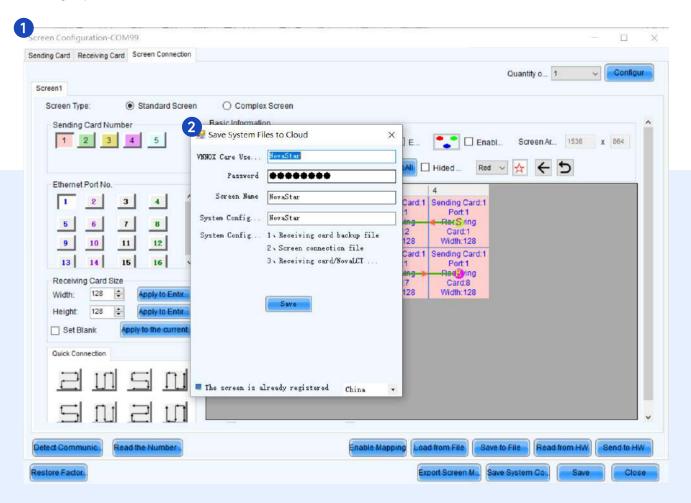

#### Import your screen by Nova LCT

- 1. Ensure that the host computer where the LCT is located is networked;
- 2. Through "Save System Files to Cloud", login the account to successfully bind.
- 3. Login your VNNOX Care account and connect to the cloud.